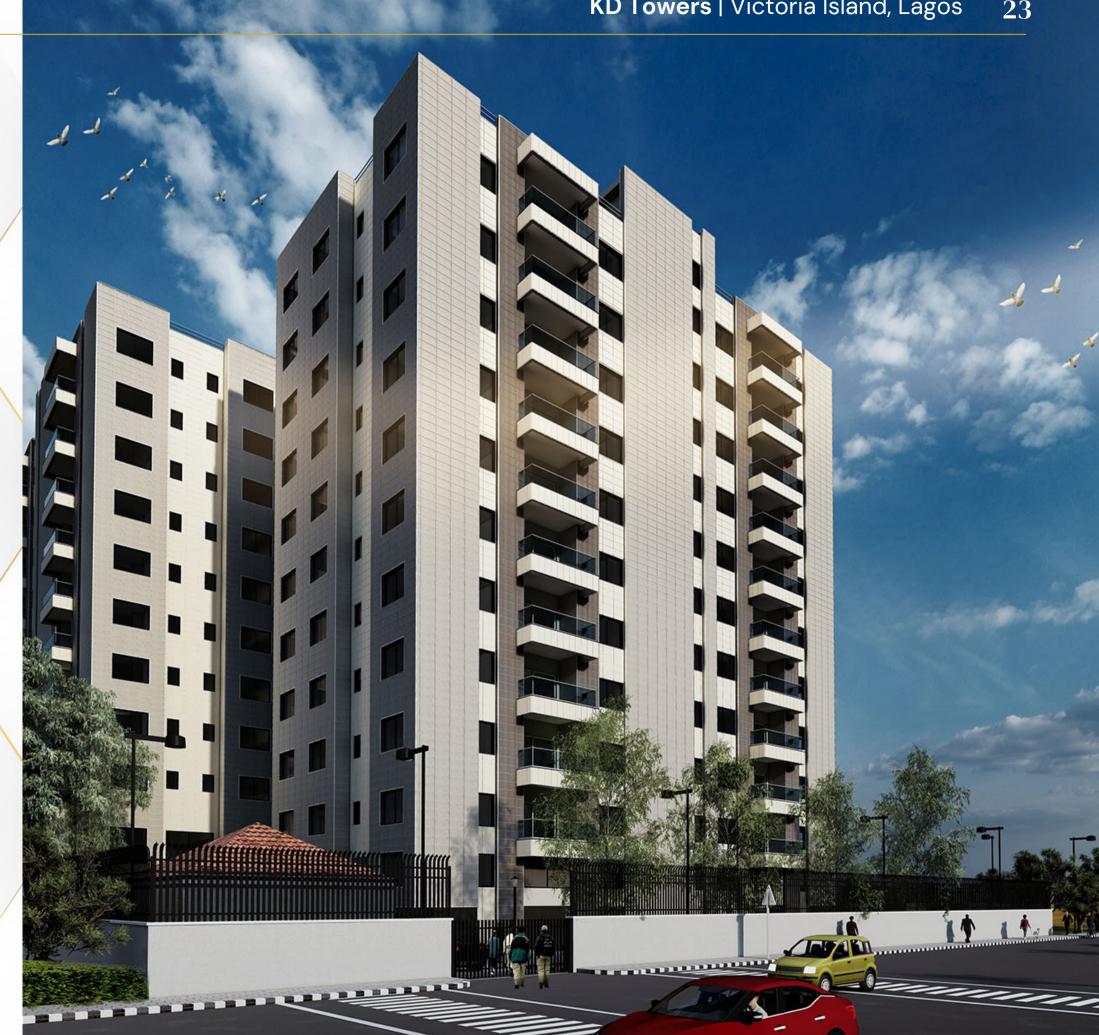

The KD Towers Ltd is a joint venture between Darycet International Ltd and Kaduna State Property Development Company, with a proposed development on the well appointed location of former Kaduna Liason office at Plot 1232 Bishop Oluwole Street Victoria Island, Lagos.

# KD Towers consist of four individual structures...

Blocks A, B and C are strictly residential and can be accessed from Ahmadu Bello Way (see pg. 4) but partitioned from Block D which is a mixed development facing Bishop Oluwole Street.