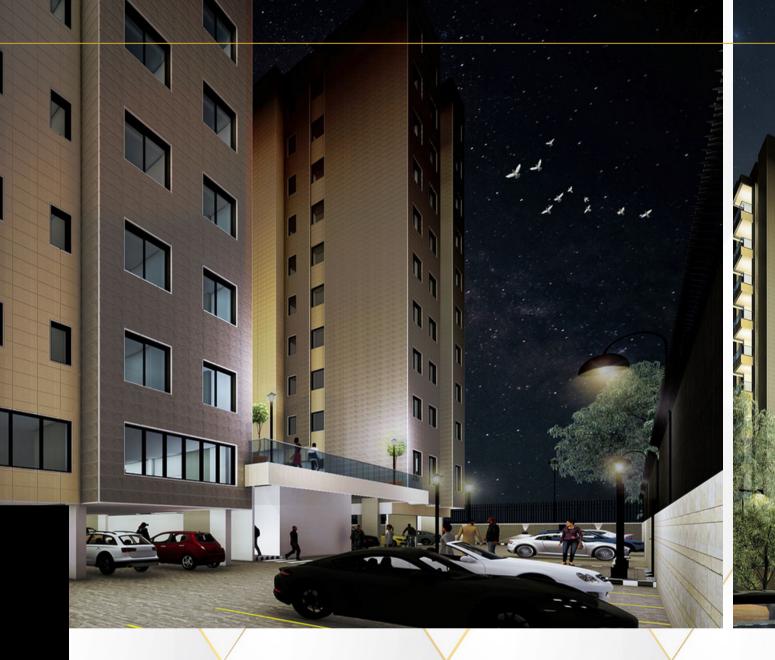

# Facilities

Each of the blocks is served by

- Lifts
- Air conditioning system
- 24 hours power supply
- Resident facility services
- Sewage and Water treatment plant
- 24hours surveillance with CCTV at various strategic locations

- Children play areas
- Dedicated transformer
- Dedicated parking
- Full complement of fire hazard mitigation and control systems
- Recreational facilities