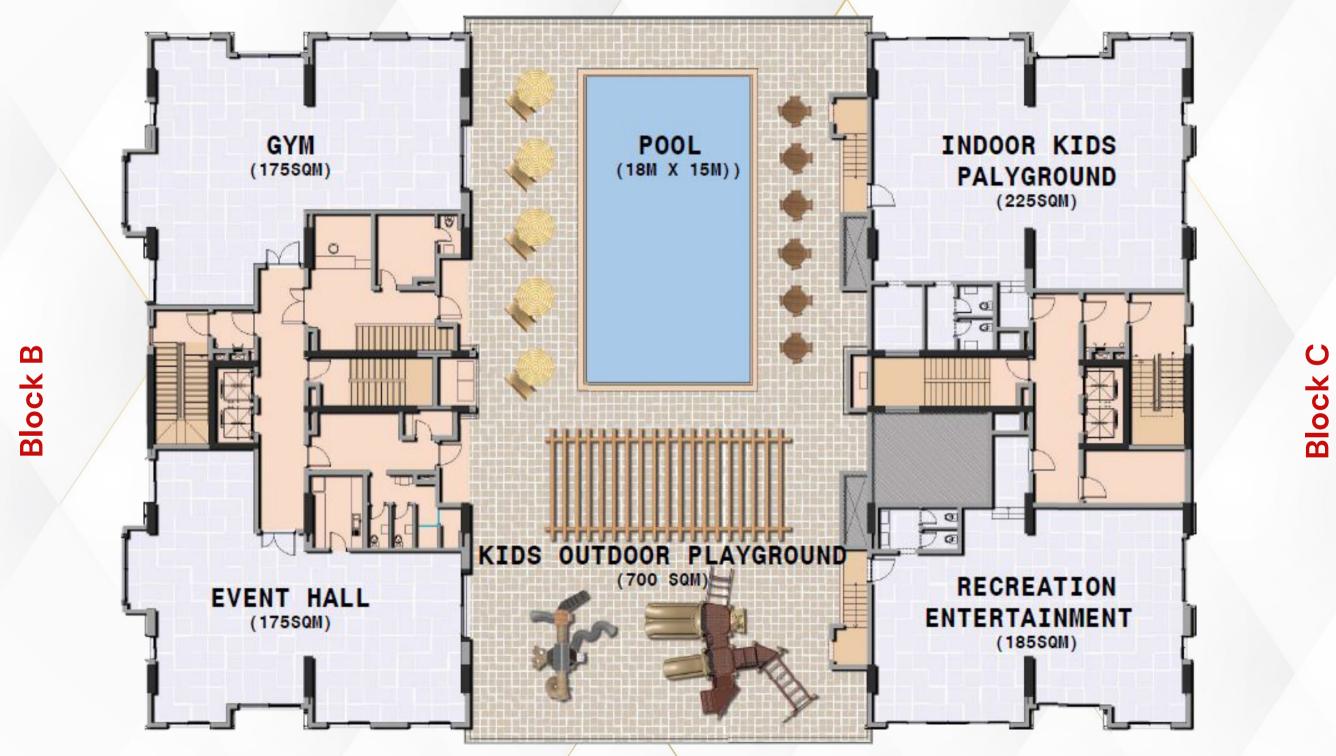

# Facilities

Each of the blocks is served by

- Lifts
- Air conditioning system
- 24 hours power supply
- Resident facility services
- Sewage and Water treatment plant
- 24hours surveillance with CCTV at various strategic locations

- Children play areas
- Dedicated transformer
- Dedicated parking
- Full complement of fire hazard mitigation and control systems
- Recreational facilities