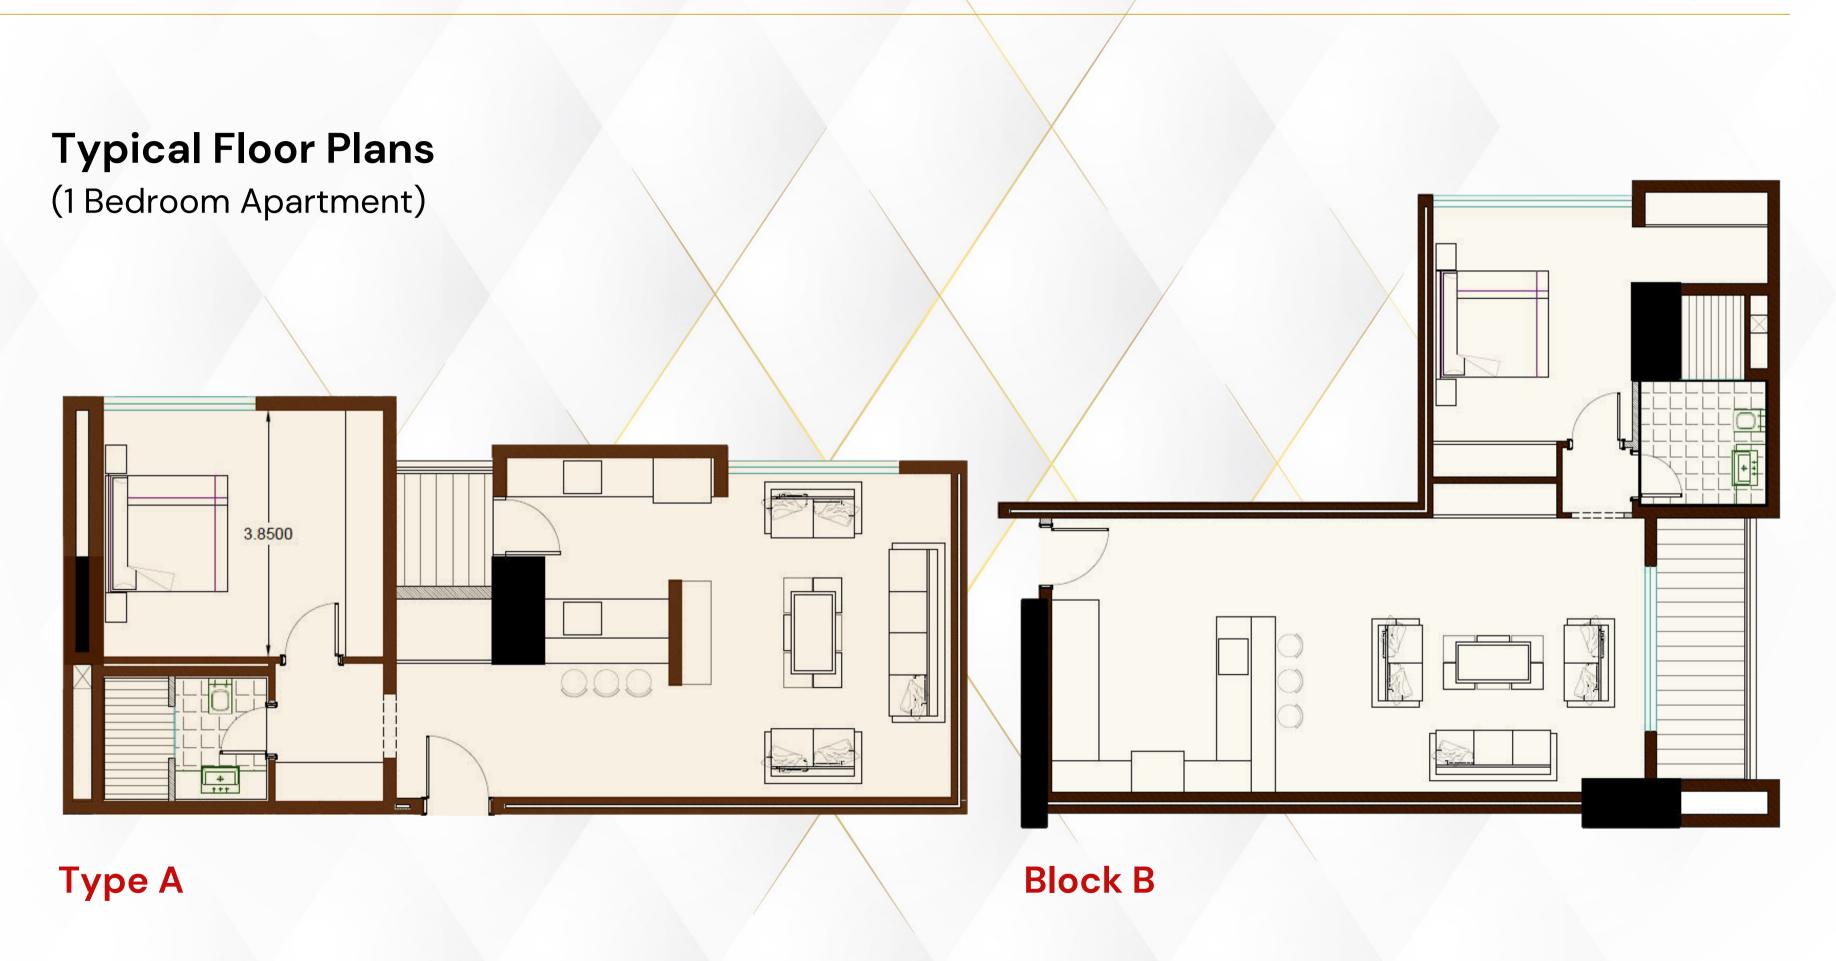

#### **Typical Floor Plan**

(3 Bedroom Apartments)

Penthouse (limited in number) available on early request

### Block B (10 floors)

18 units of 3 bedroom flats with all rooms en-suite each with maid room