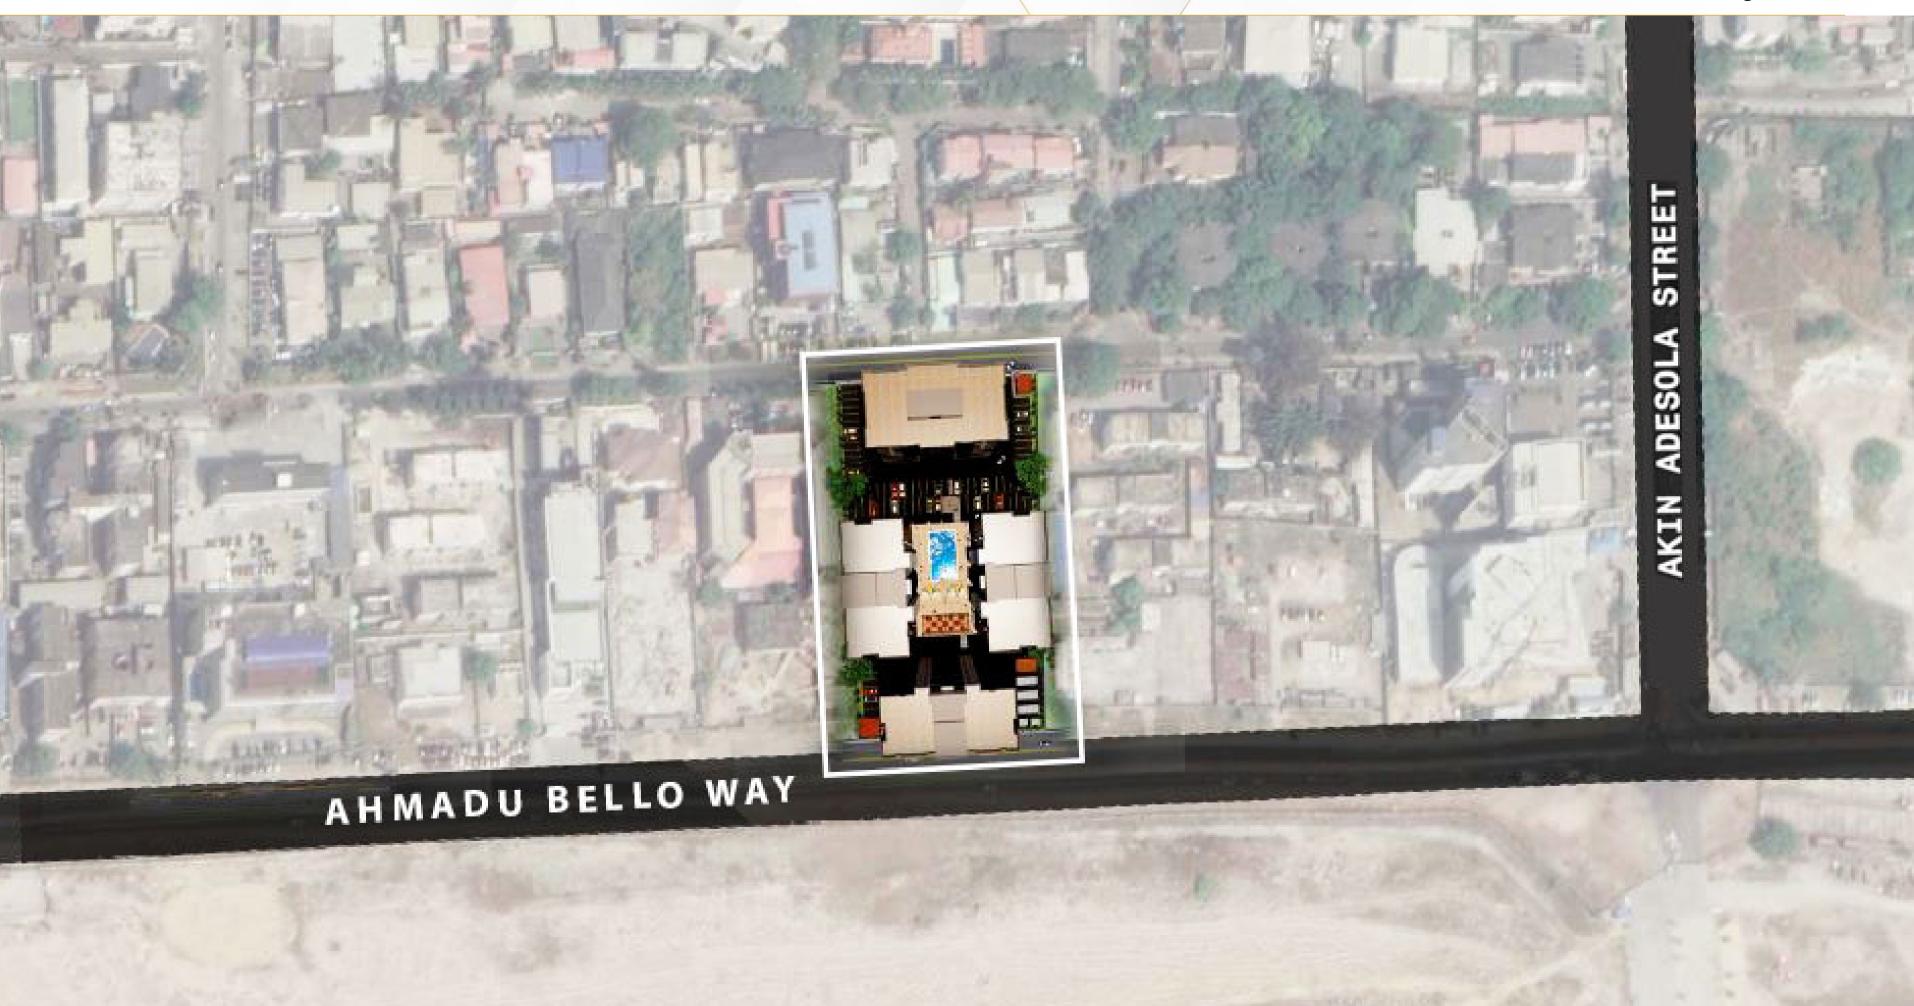

The KD Towers Ltd is a joint venture between Darycet International Ltd and Kaduna State Property Development Company, with a proposed development on the well appointed location of former Kaduna Liason office at Plot 1232 Bishop Oluwole Street Victoria Island, Lagos.

The development spans an area of 0.896456 hectares with a build up area of 0.7182 hectares, covered by a valid issued Certificate of Occupancy and planning permit. Architects Design Centre are the Project Managers for this development

# KD Towers consist of four individual structures...

Blocks A, B and C are strictly residential and can be accessed from Ahmadu Bello Way (see pg. 4) but partitioned from Block D which is a mixed development facing Bishop Oluwole Street.