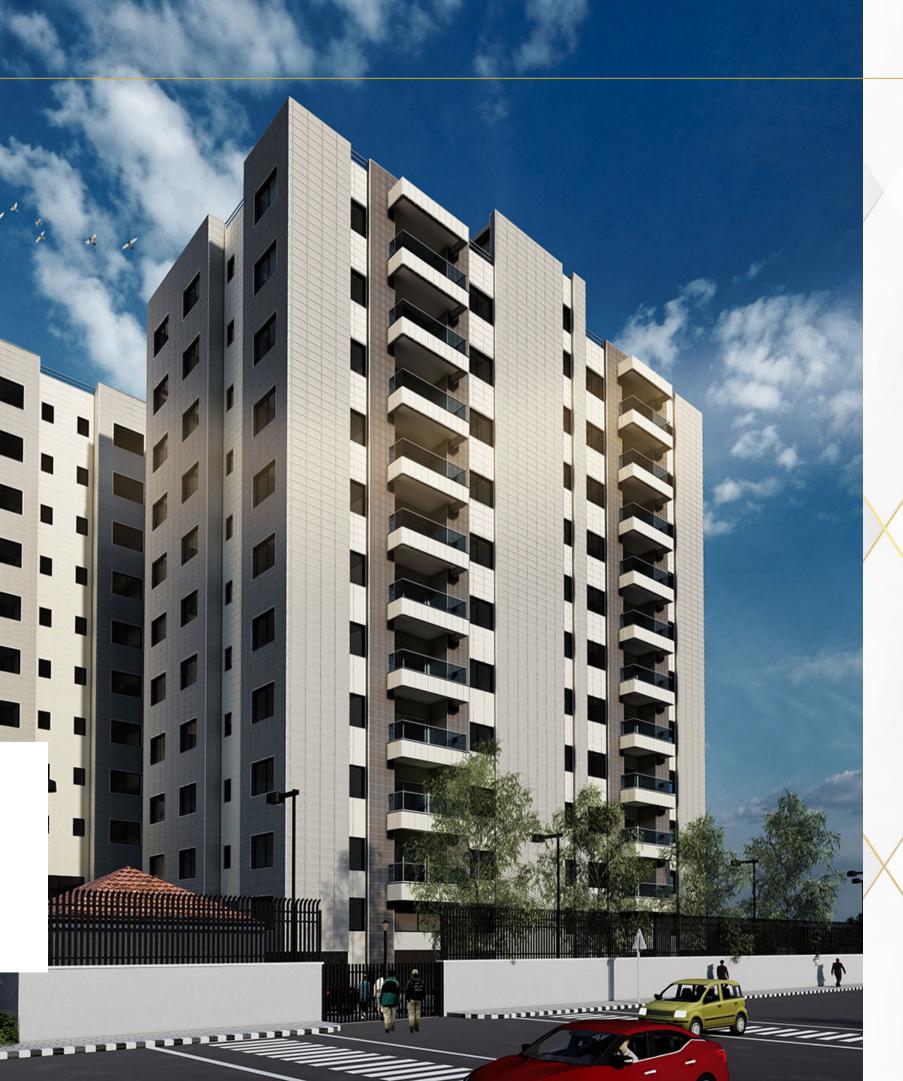

## Block A (10 floors)

20 units of 3 bedroom flats with all rooms en-suite each with a maid room

### Block B (10 floors)

18 units of 3 bedroom flats with all rooms en-suite each with maid room

### Block C (10 floors)

20 units of 3 bedroom flats with all rooms en-suite and a maid room

### Block D (10 floors)

24 units of 1 Bedroom flats, 6 office suites, and restaurant spaces and shops on ground floor and first floor.