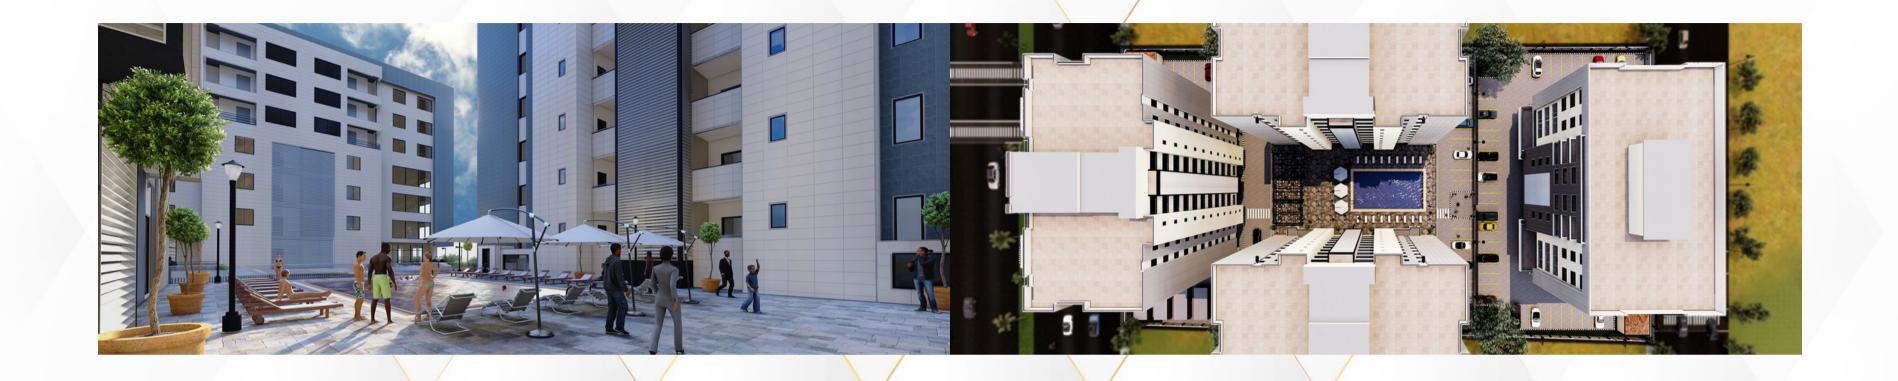

# KD Towers consist of four individual structures...

Blocks A, B and C are strictly residential and can be accessed from Ahmadu Bello Way (see pg. 4) but partitioned from Block D which is a mixed development facing Bishop Oluwole Street.

## Block A (10 floors)

20 units of 3 bedroom flats with all rooms en-suite each with a maid room

### Block B (10 floors)

18 units of 3 bedroom flats with all rooms en-suite each with maid room

### Block C (10 floors)

20 units of 3 bedroom flats with all rooms en-suite and a maid room

### Block D (10 floors)

24 units of 1 Bedroom flats, 6 office suites, and restaurant spaces and shops on ground floor and first floor.