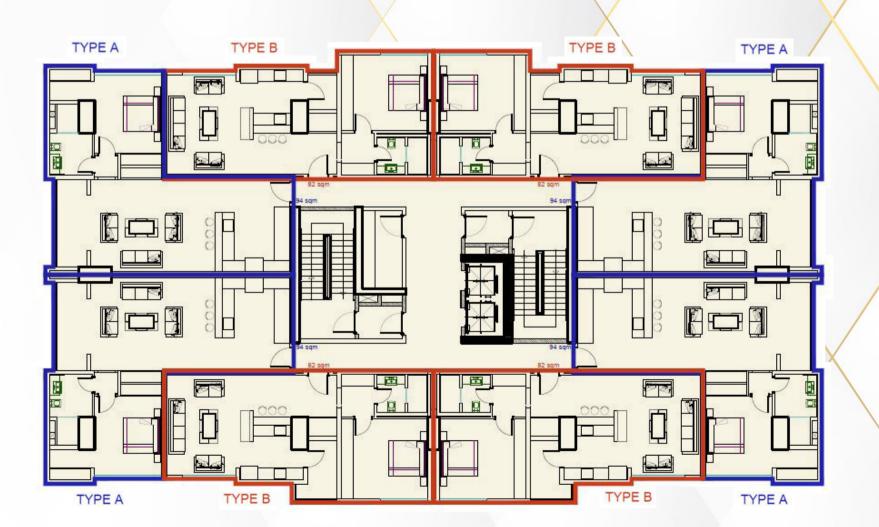

## Block A (10 floors)

20 units of 3 bedroom flats with all rooms en-suite each with a maid room

#### **Typical Floor Plan**

(3 Bedroom Apartments)

Penthouse (limited in number) available on early request

### Block B (10 floors)

18 units of 3 bedroom flats with all rooms en-suite each with maid room

### Block C (10 floors)

20 units of 3 bedroom flats with all rooms en-suite and a maid room

#### **Typical Floor Plan**

(3 Bedroom Apartment)