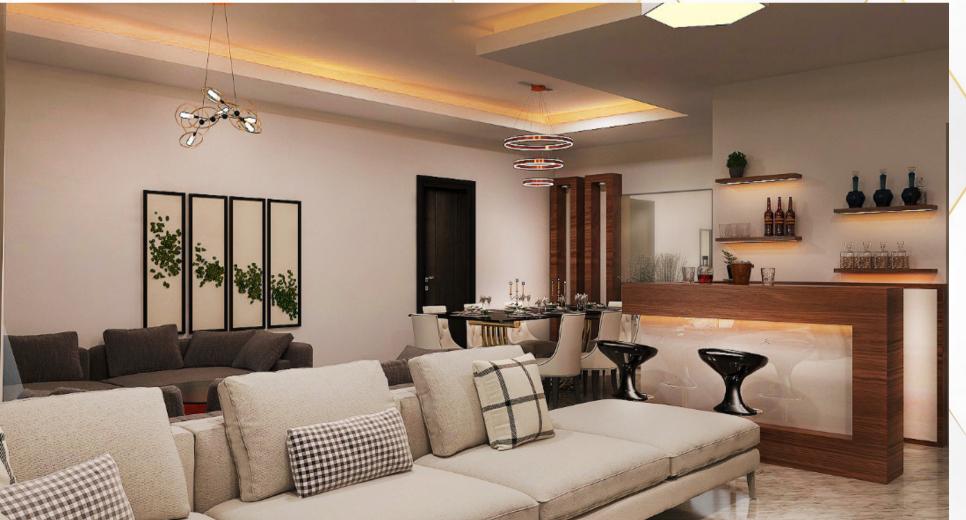

# Facilities

Each of the blocks is served by

- Lifts
- Air conditioning system
- 24 hours power supply
- Resident facility services
- Sewage and Water treatment plant
- 24hours surveillance with CCTV at various strategic locations

- Children play areas
- Dedicated transformer
- Dedicated parking
- Full complement of fire hazard mitigation and control systems
- Recreational facilities