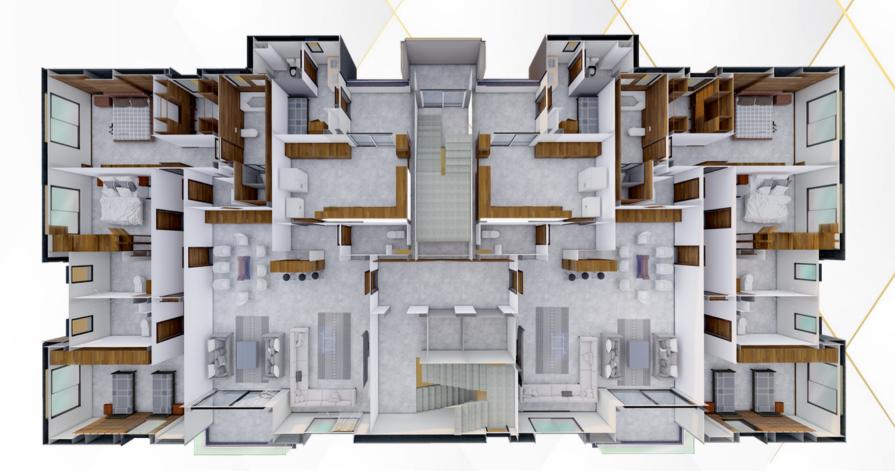

#### **Typical Floor Plan**

(3 Bedroom Apartments)

Penthouse (limited in number) available on early request

### Block B (10 floors)

18 units of 3 bedroom flats with all rooms en-suite each with maid room

#### **Typical Floor Plan**

(3 Bedroom Apartment)