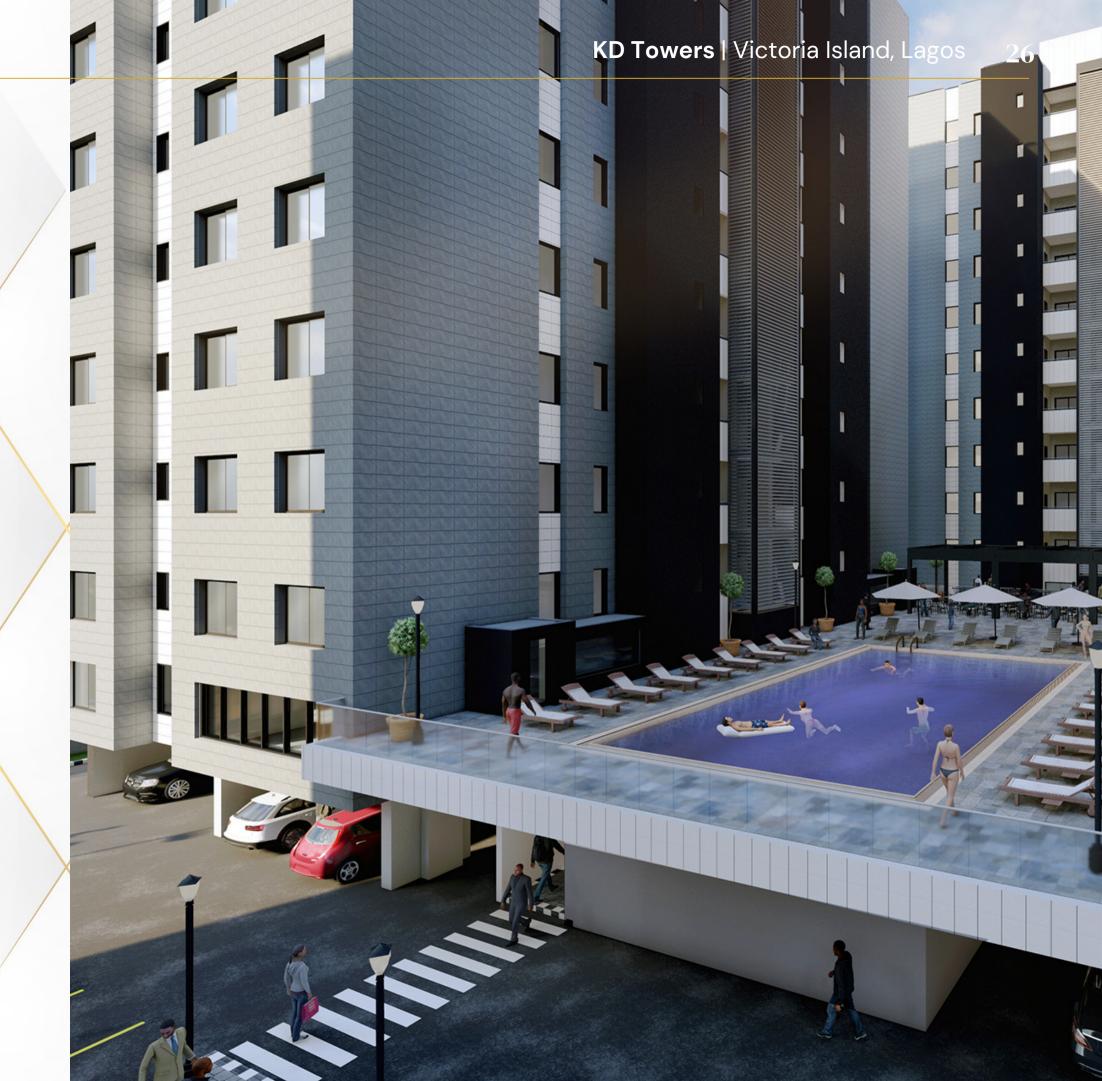

# Facilities

Each of the blocks is served by

- Lifts
- Air conditioning system
- 24 hours power supply
- Resident facility services
- Sewage and Water treatment plant
- 24hours surveillance with CCTV at various strategic locations

- Children play areas
- Dedicated transformer
- Dedicated parking
- Full complement of fire hazard mitigation and control systems
- Recreational facilities