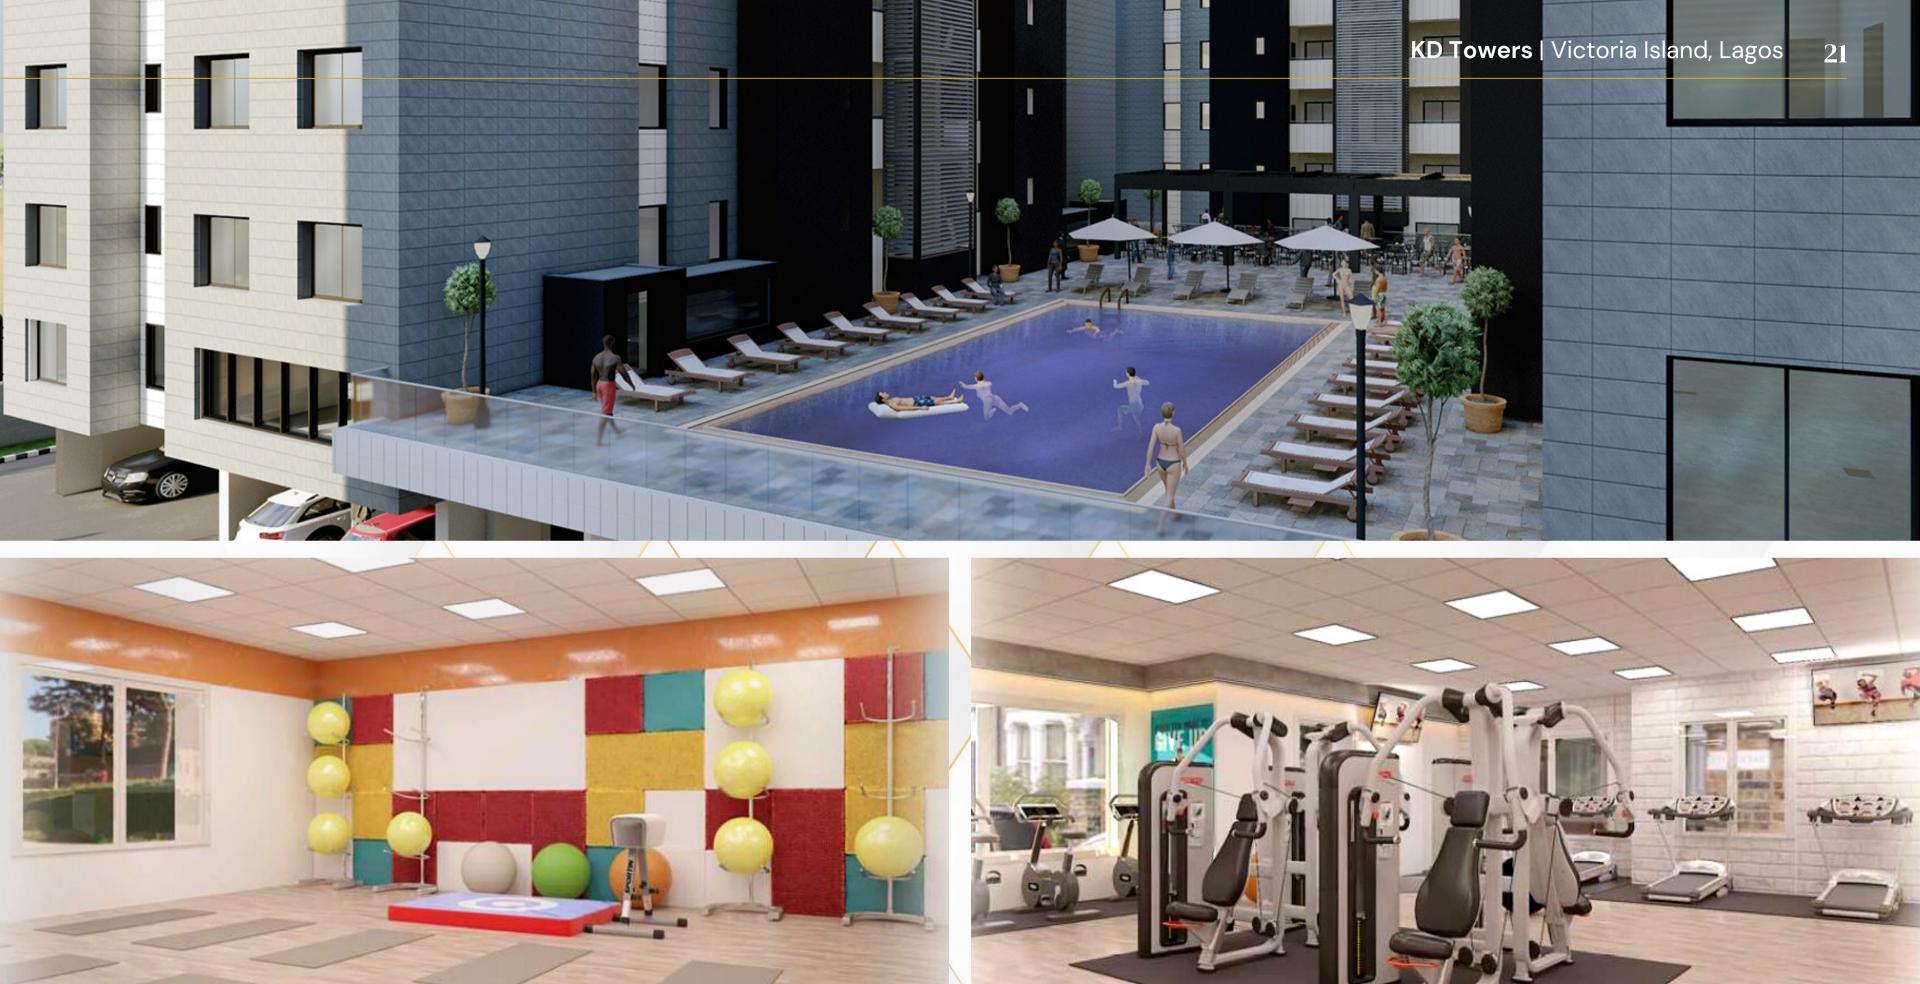

- Children play areas
- Dedicated transformer
- Dedicated parking
- Full complement of fire hazard mitigation and control systems
- Recreational facilities