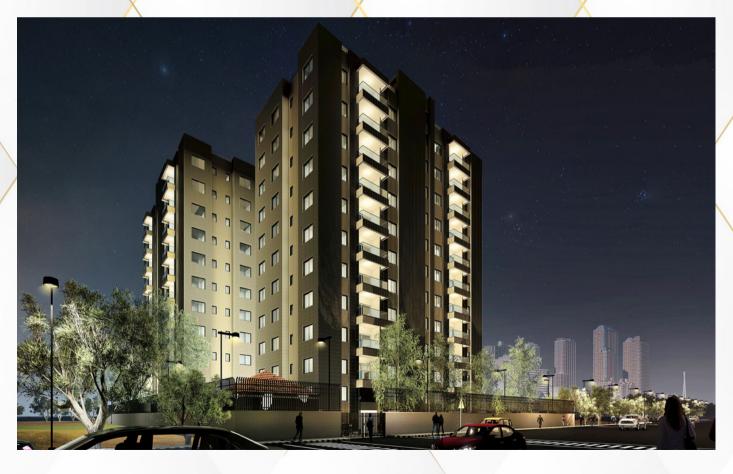

# KD Towers consist of four individual structures...

Blocks A, B and C are strictly residential and can be accessed from Ahmadu Bello Way (see pg. 4) but partitioned from Block D which is a mixed development facing Bishop Oluwole Street.

## Block A (10 floors)

20 units of 3 bedroom flats with all rooms en-suite each with a maid room

### Block B (10 floors)

18 units of 3 bedroom flats with all rooms en-suite each with maid room

### Block C (10 floors)

20 units of 3 bedroom flats with all rooms en-suite and a maid room

### Block D (10 floors)

24 units of 1 Bedroom flats, 6 office suites, and restaurant spaces and shops on ground floor and first floor.