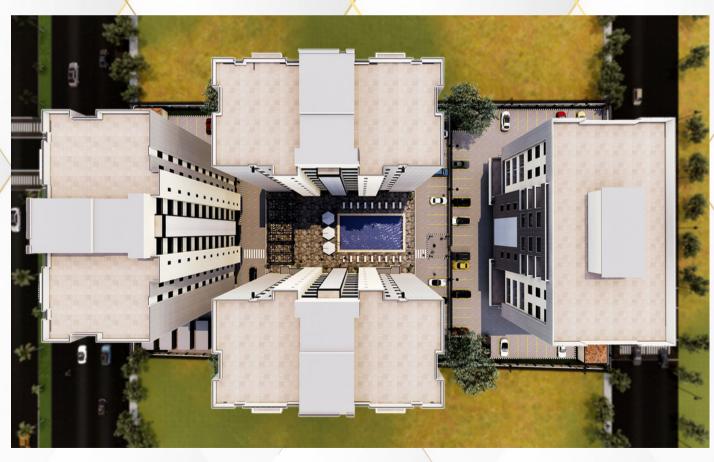

# KD Towers consist of four individual structures...

Blocks A, B and C are strictly residential and can be accessed from Ahmadu Bello Way (see pg. 4) but partitioned from Block D which is a mixed development facing Bishop Oluwole Street.

## Block A (10 floors)

20 units of 3 bedroom flats with all rooms en-suite each with a maid room

### Block B (10 floors)

18 units of 3 bedroom flats with all rooms en-suite each with maid room

### Block C (10 floors)

20 units of 3 bedroom flats with all rooms en-suite and a maid room

### Block D (10 floors)

24 units of 1 Bedroom flats, 6 office suites, and restaurant spaces and shops on ground floor and first floor.