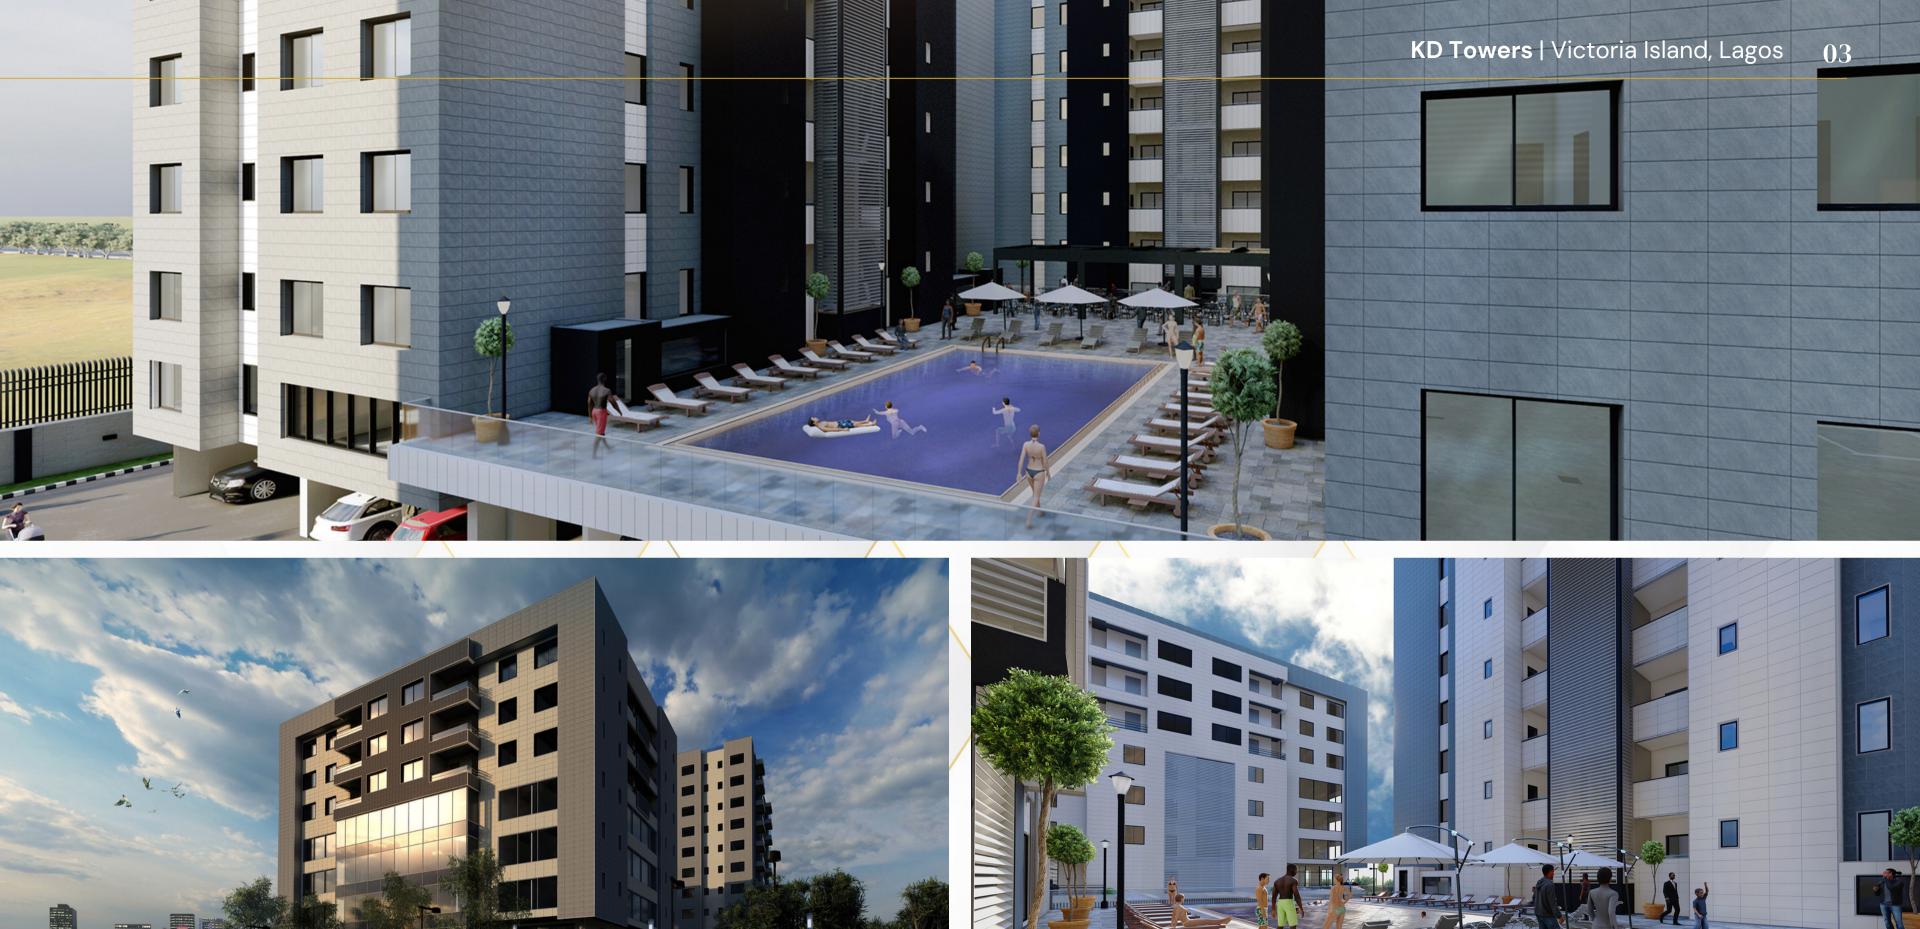

# KD Towers consist of four individual structures...

Blocks A, B and C are strictly residential and can be accessed from Ahmadu Bello Way (see pg. 4) but partitioned from Block D which is a mixed development facing Bishop Oluwole Street.

# Facilities

Each of the blocks is served by

- Lifts
- Air conditioning system
- 24 hours power supply
- Resident facility services
- Sewage and Water treatment plant
- 24hours surveillance with CCTV at various strategic locations

- Children play areas
- Dedicated transformer
- Dedicated parking
- Full complement of fire hazard mitigation and control systems
- Recreational facilities