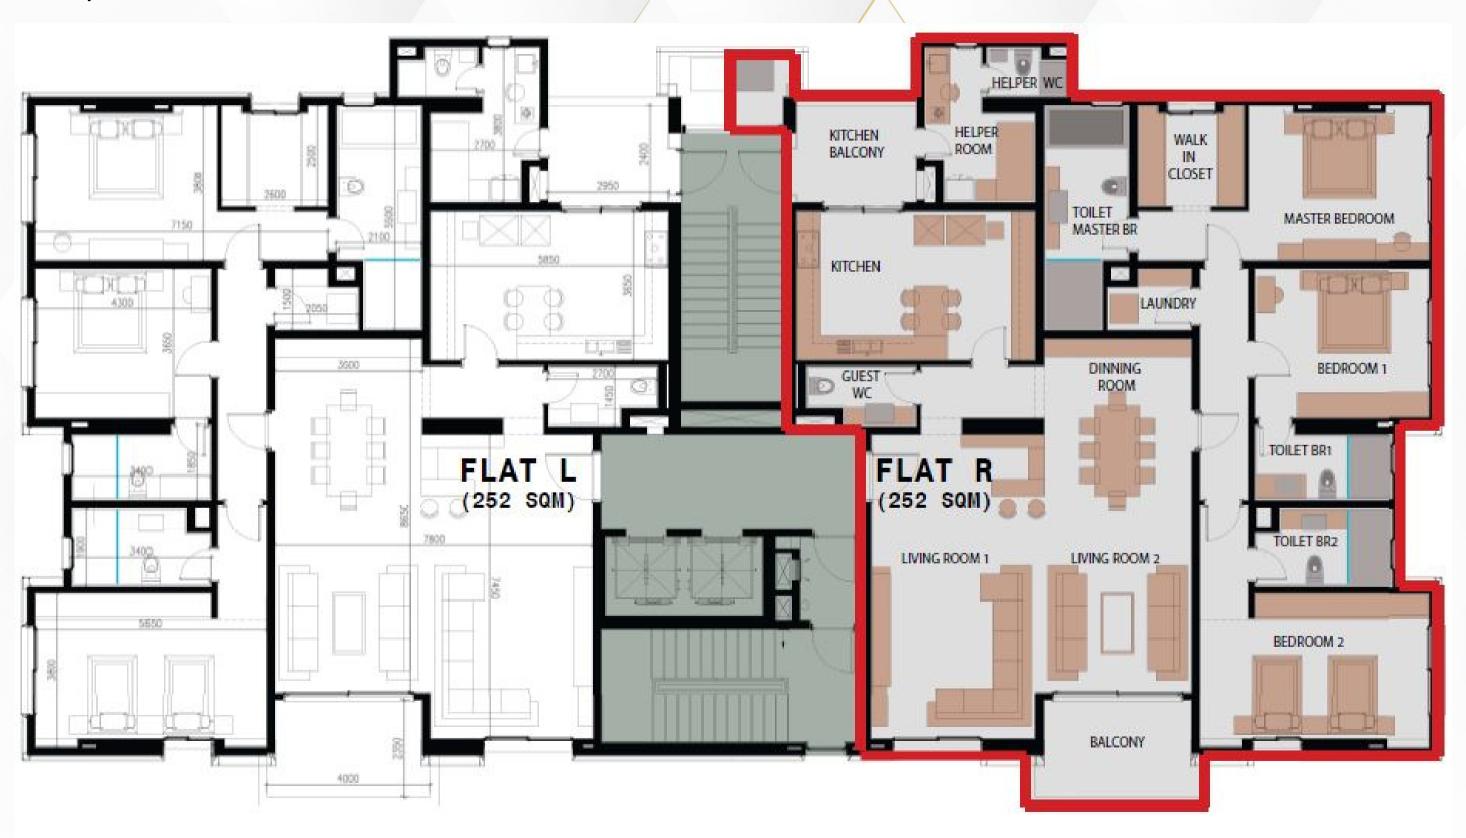

#### **Typical Floor Plan**

(3 Bedroom Apartments)

Penthouse (limited in number) available on early request

#### **Typical Floor Plan**

(3 Bedroom Apartment)