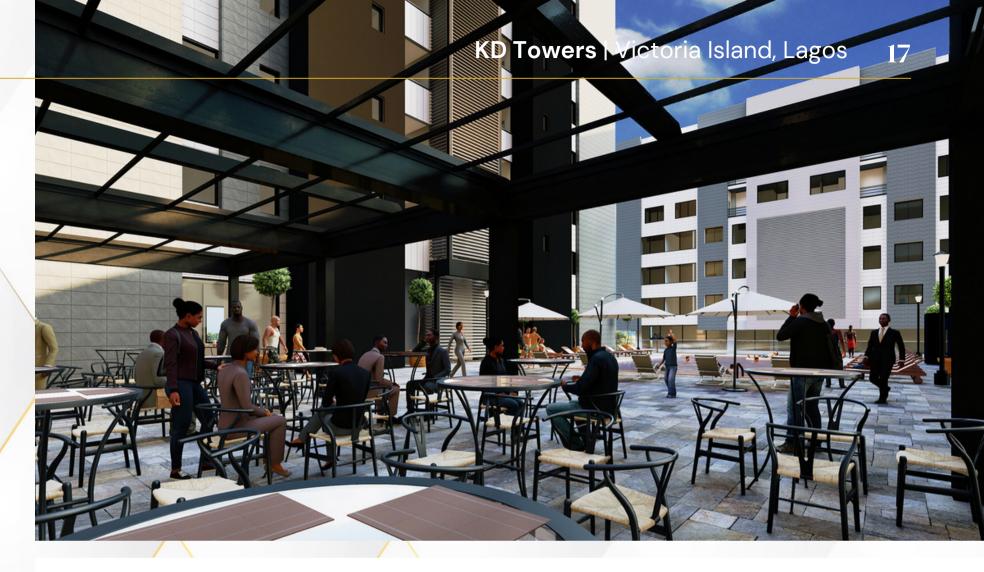

# Facilities

Each of the blocks is served by

- Lifts
- Air conditioning system
- 24 hours power supply
- Resident facility services
- Sewage and Water treatment plant
- 24hours surveillance with CCTV at various strategic locations

- Children play areas
- Dedicated transformer
- Dedicated parking
- Full complement of fire hazard mitigation and control systems
- Recreational facilities