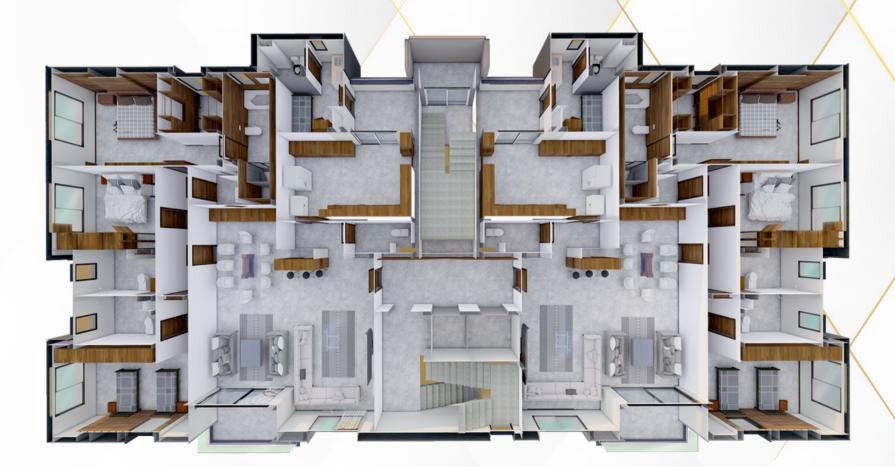

## Block A (10 floors)

20 units of 3 bedroom flats with all rooms en-suite each with a maid room

#### **Typical Floor Plan**

(3 Bedroom Apartments)

Penthouse (limited in number) available on early request

### Block B (10 floors)

18 units of 3 bedroom flats with all rooms en-suite each with maid room

### Block C (10 floors)

20 units of 3 bedroom flats with all rooms en-suite and a maid room

#### **Typical Floor Plan**

(3 Bedroom Apartment)