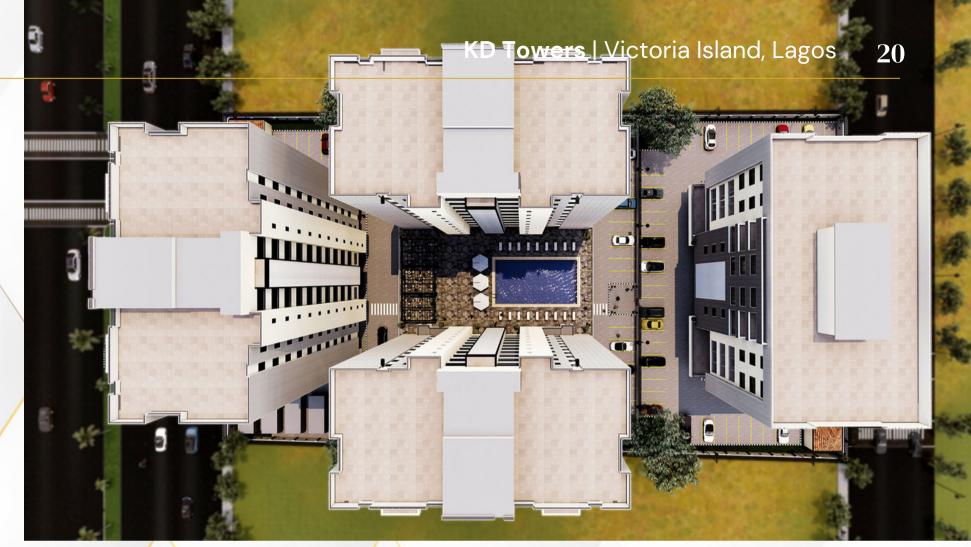

# KD Towers consist of four individual structures...

Blocks A, B and C are strictly residential and can be accessed from Ahmadu Bello Way (see pg. 4) but partitioned from Block D which is a mixed development facing Bishop Oluwole Street.

# Facilities

Each of the blocks is served by

- Lifts
- Air conditioning system
- 24 hours power supply
- Resident facility services
- Sewage and Water treatment plant
- 24hours surveillance with CCTV at various strategic locations

- Children play areas
- Dedicated transformer
- Dedicated parking
- Full complement of fire hazard mitigation and control systems
- Recreational facilities